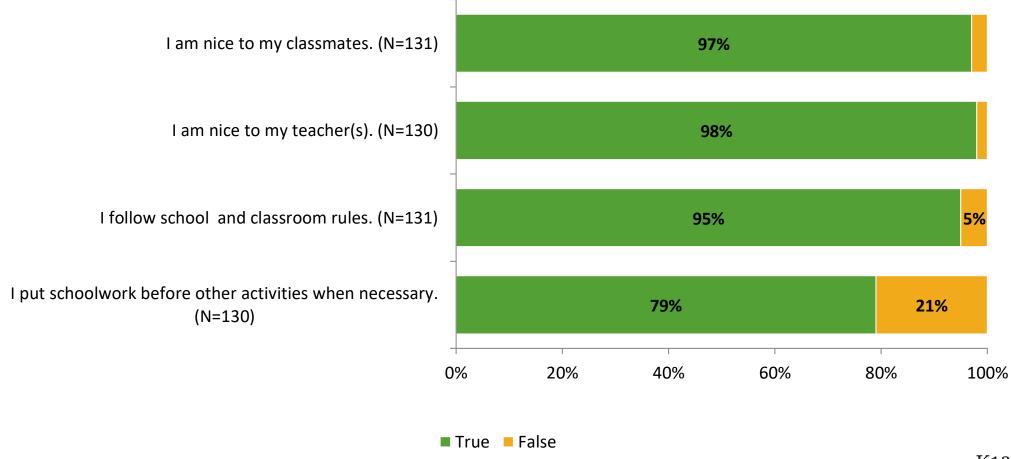

vitations Delivered (NMax) | Number of Responses<br>(N) | Response Rate | Total Responses |
|------------------|--------------|----------------------------------------|----------------------------|---------------|-----------------|
| Element          | ary Students | 231                                    | 132                        | 57%           | 132             |



## **Overall Engagement**





## **Overall Engagement (Continued)**



### **Like School**

Thinking about how you feel/act most of the time, is the following statement true or false?

Generally, I like school. (N=127) 74% 26% 0% 20% 40% 60% 80% 100% ■ True ■ False



## **Class Experience**





## **Student Experience**





## **Academic Support**





#### Relevance



#### **Involvement**



## **Self-Management**





#### Grit





## Acceptance



## **Relationships with Peers**





## **Relationships with Adults in School**







Follow us on Twitter: @k12insight

www.k12insight.com