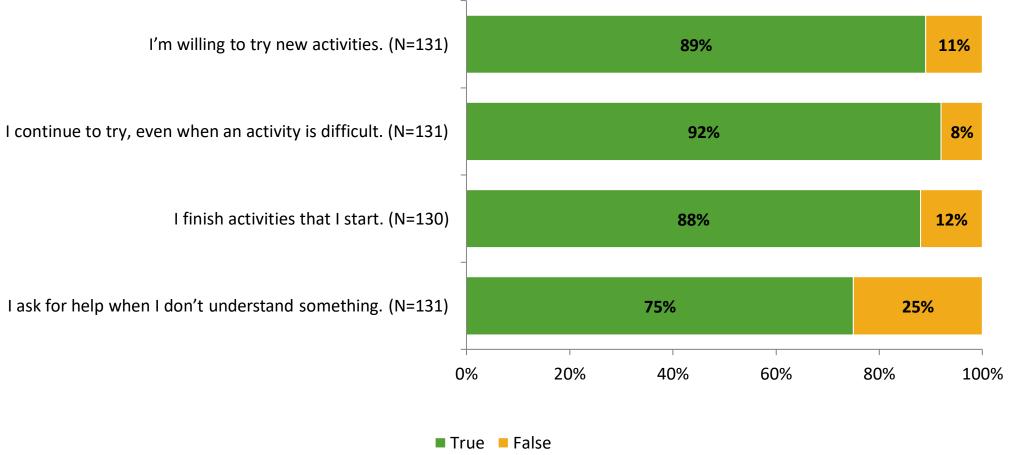

ered (NMax) | Number of Responses<br>(N) | Response Rate | Total Responses |
|------------------|--------------|----------------------------------------|----------------------------|---------------|-----------------|
| Element          | ary Students | 231                                    | 132                        | 57%           | 132             |



## **Overall Engagement**





## **Overall Engagement (Continued)**



### **Like School**

Thinking about how you feel/act most of the time, is the following statement true or false?

Generally, I like school. (N=127) 74% 26% 0% 20% 40% 60% 80% 100% ■ True ■ False



## **Class Experience**





## **Student Experience**





## **Academic Support**





#### Relevance



#### **Involvement**



## **Self-Management**





#### Grit





## Acceptance



## **Relationships with Peers**





## **Relationships with Adults in School**







Follow us on Twitter: @k12insight

www.k12insight.com