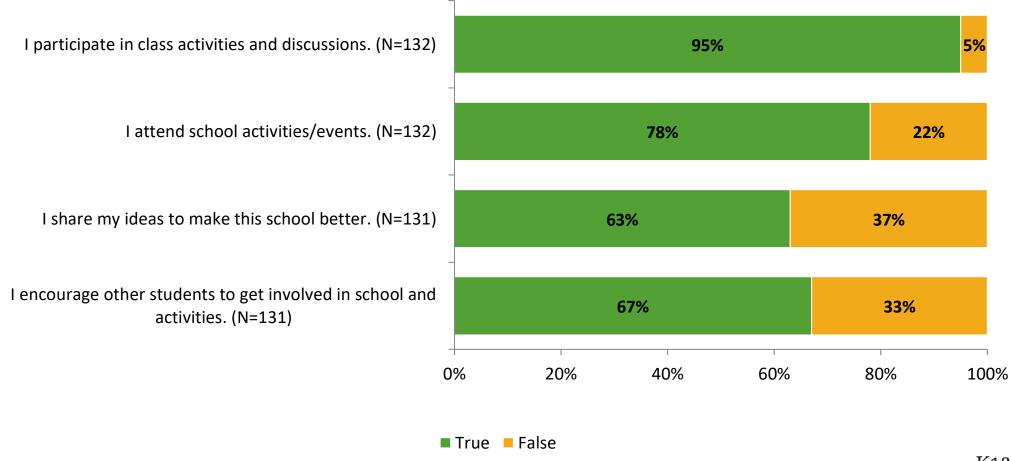

| Number of Invitations Delivered (NMax) | Number of Responses<br>(N) | Response Rate | Total Responses |
|------------------|--------------|----------------------------------------|----------------------------|---------------|-----------------|
| Element          | ary Students | 231                                    | 132                        | 57%           | 132             |



## **Overall Engagement**





## **Overall Engagement (Continued)**



### **Like School**

Thinking about how you feel/act most of the time, is the following statement true or false?

Generally, I like school. (N=127) 74% 26% 0% 20% 40% 60% 80% 100% ■ True ■ False



## **Class Experience**





## **Student Experience**





## **Academic Support**





#### Relevance



#### **Involvement**



## **Self-Management**





#### Grit





## Acceptance



## **Relationships with Peers**





## **Relationships with Adults in School**







Follow us on Twitter: @k12insight

www.k12insight.com