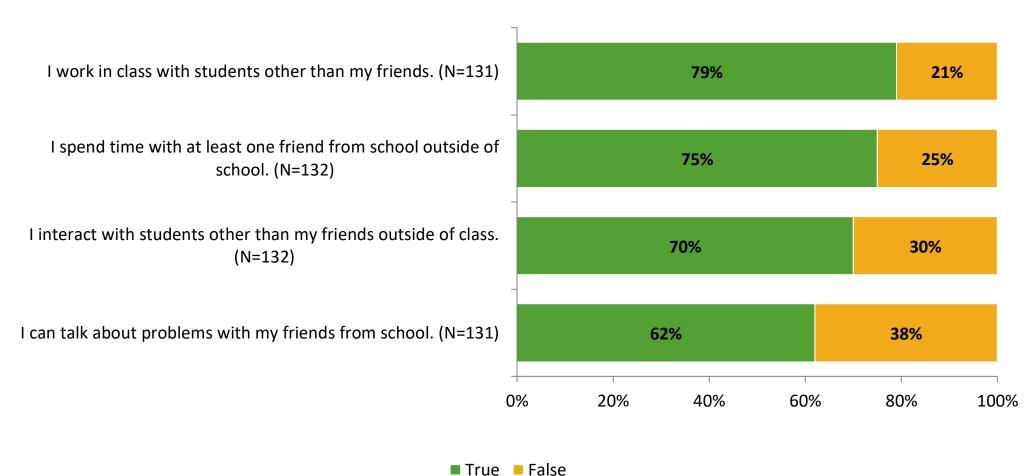

te | Total Responses |
|------------------|--------------|----------------------------------------|----------------------------|---------------|-----------------|
| Element          | ary Students | 231                                    | 132                        | 57%           | 132             |



## **Overall Engagement**





## **Overall Engagement (Continued)**



### **Like School**

Thinking about how you feel/act most of the time, is the following statement true or false?

Generally, I like school. (N=127) 74% 26% 0% 20% 40% 60% 80% 100% ■ True ■ False



## **Class Experience**





## **Student Experience**





## **Academic Support**





#### Relevance



#### **Involvement**



## **Self-Management**





#### Grit





## Acceptance



## **Relationships with Peers**





## **Relationships with Adults in School**







Follow us on Twitter: @k12insight

www.k12insight.com