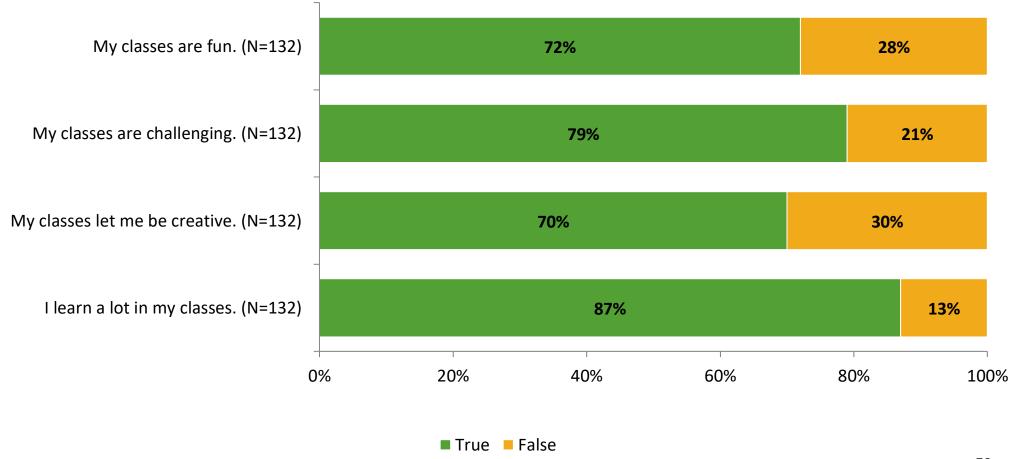

Lakes Elementary School

Results

2021-2022 School Year



## **Participation**

| Responding Group |              | Number of Invitations Delivered (NMax) | Number of Responses<br>(N) | Response Rate | Total Responses |
|------------------|--------------|----------------------------------------|----------------------------|---------------|-----------------|
| Element          | ary Students | 231                                    | 132                        | 57%           | 132             |



## **Overall Engagement**





## **Overall Engagement (Continued)**



### **Like School**

Thinking about how you feel/act most of the time, is the following statement true or false?

Generally, I like school. (N=127) 74% 26% 0% 20% 40% 60% 80% 100% ■ True ■ False



## **Class Experience**





## **Student Experience**





## **Academic Support**





#### Relevance



#### **Involvement**



## **Self-Management**





#### Grit





## Acceptance



## **Relationships with Peers**





## **Relationships with Adults in School**







Follow us on Twitter: @k12insight

www.k12insight.com