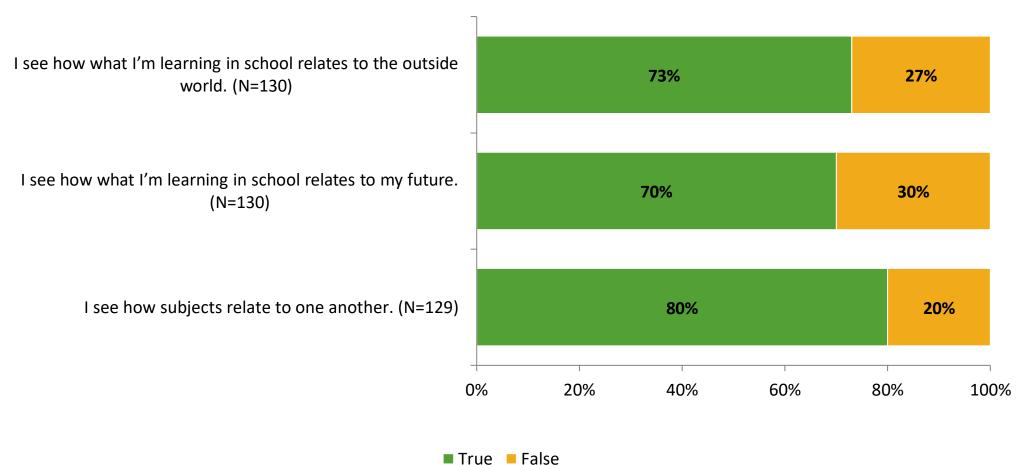

| Responding Group |              | Number of Invitations Delivered (NMax) | Number of Responses<br>(N) | Response Rate | Total Responses |
|------------------|--------------|----------------------------------------|----------------------------|---------------|-----------------|
| Element          | ary Students | 231                                    | 132                        | 57%           | 132             |



## **Overall Engagement**





## **Overall Engagement (Continued)**



### **Like School**

Thinking about how you feel/act most of the time, is the following statement true or false?

Generally, I like school. (N=127) 74% 26% 0% 20% 40% 60% 80% 100% ■ True ■ False



## **Class Experience**





## **Student Experience**





## **Academic Support**





#### Relevance



#### **Involvement**



## **Self-Management**





#### Grit





## Acceptance



## **Relationships with Peers**





## **Relationships with Adults in School**







Follow us on Twitter: @k12insight

www.k12insight.com